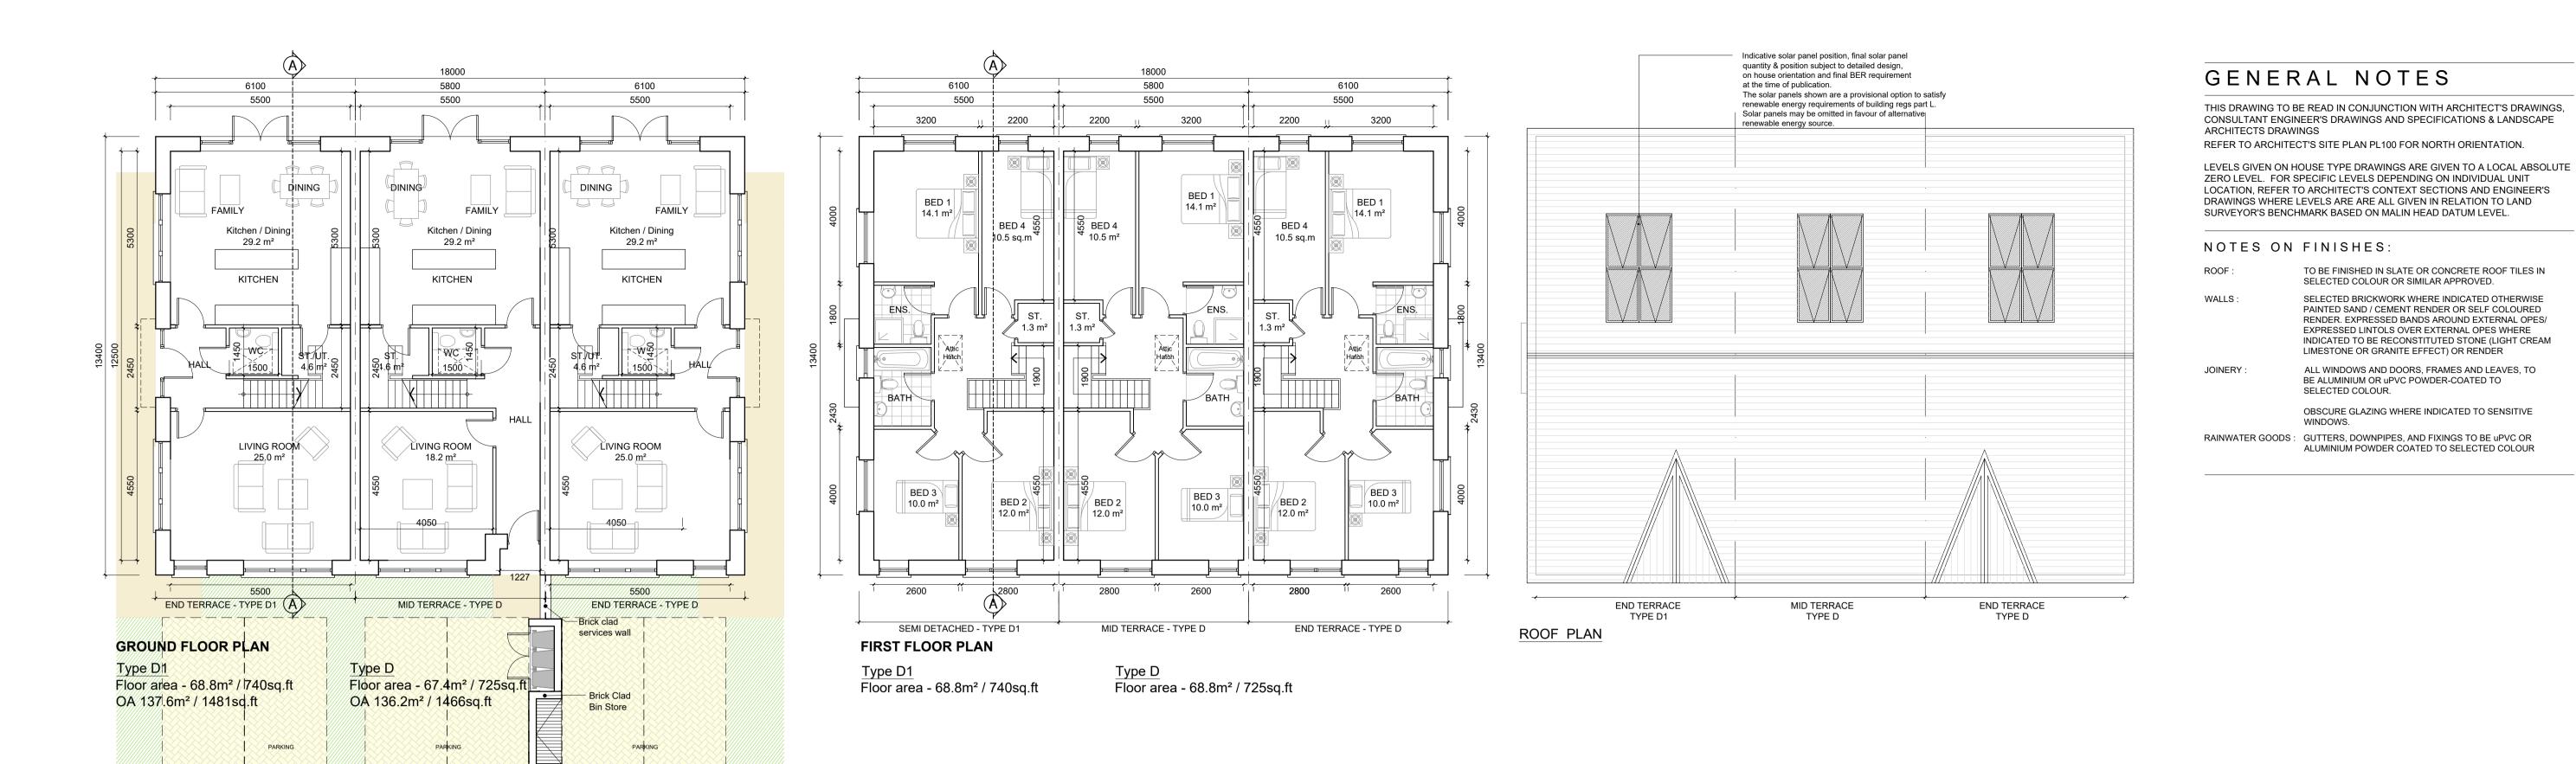

Ridge Level +9.850

6100

Ridge Level +9.850

.

DO NOT SCALE FROM DRAWINGS. WORK TO FIGURED DIMENSIONS ONLY. ARCHITECT TO

BE NOTIFIED OF ALL

DISCREPANCIES.

House Type D-D1 - Character Area 3

21006 PL206

Floor Plans, Elevations & Section

1 Grantham Street, Dublin 8, D08 A49Y, Ireland. Tel: 01-4788700 Fax: 01-4788711 E-Mail: arch@mcorm.com

MCCROSSAN OROURKE MANNING ARCHITECTS

TO BE FINISHED IN SLATE OR CONCRETE ROOF TILES IN