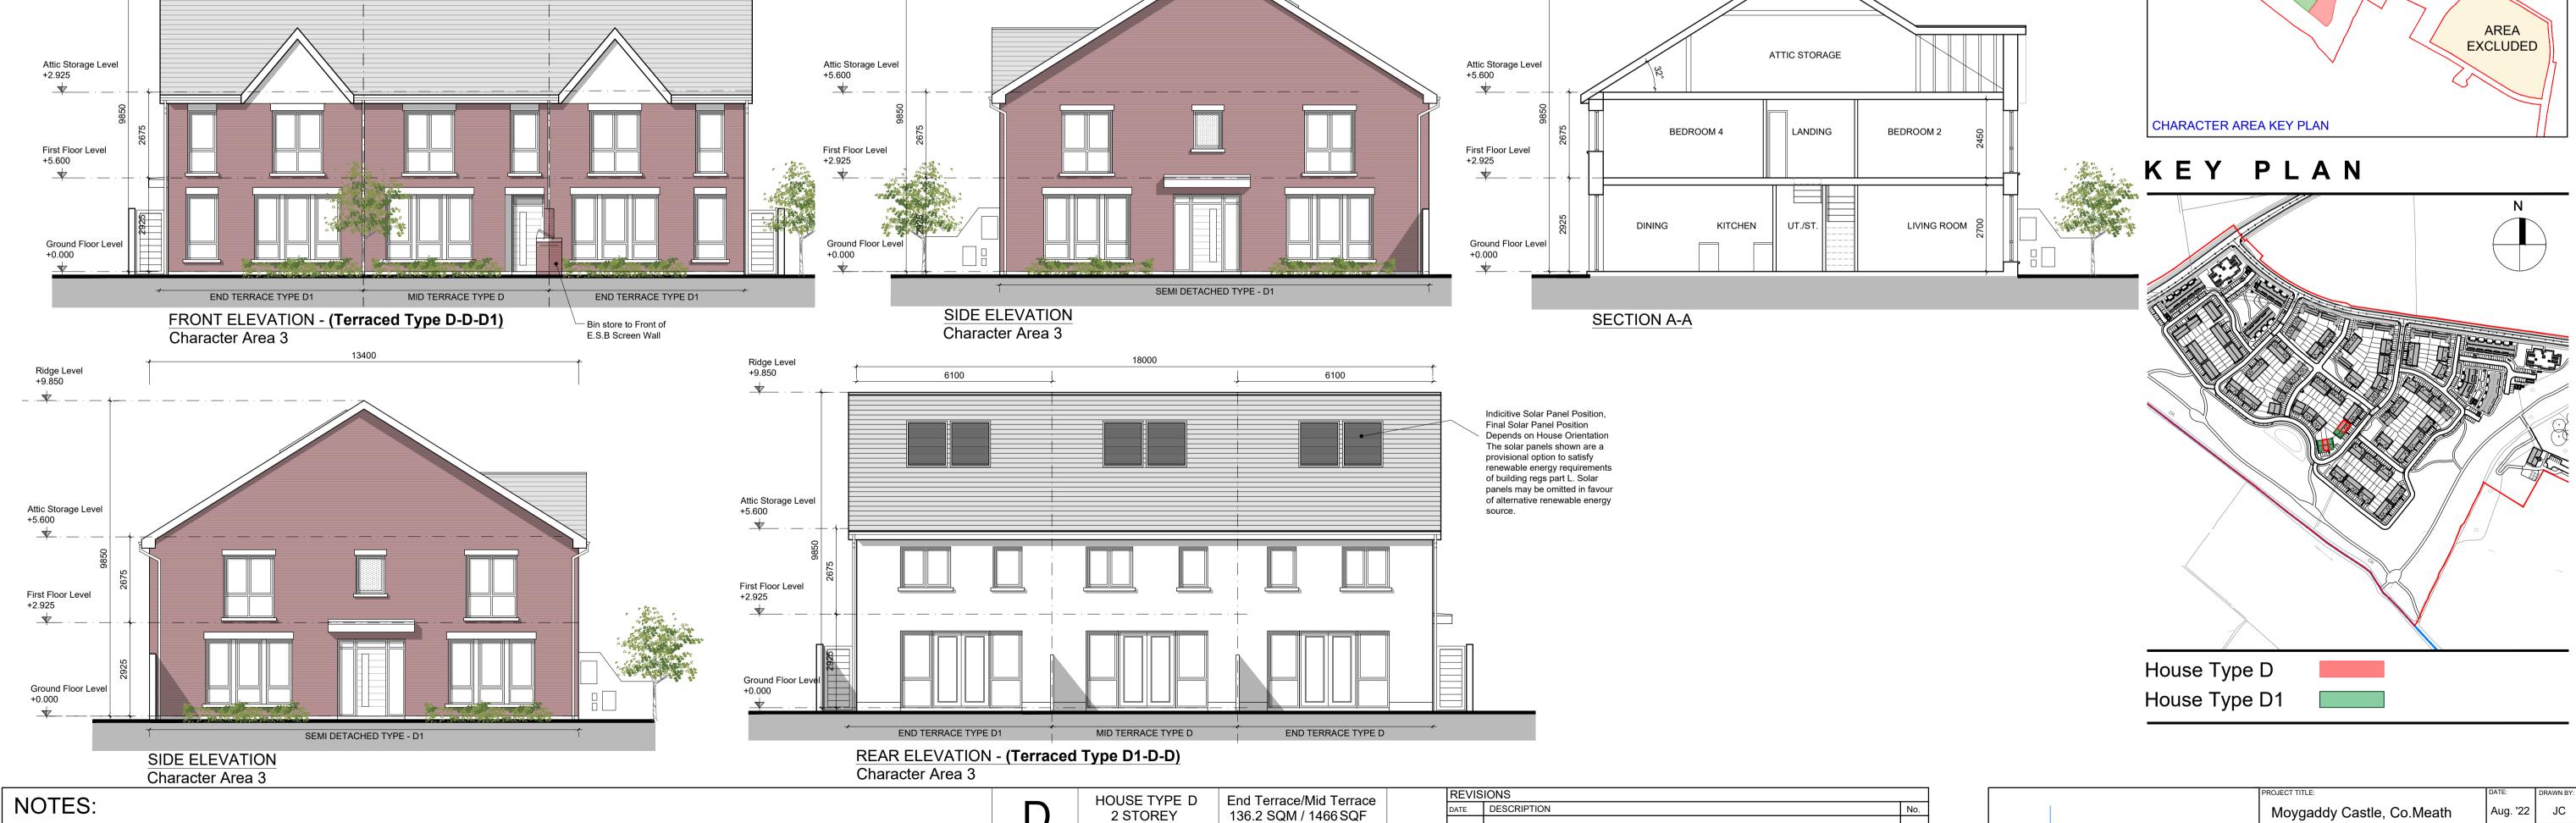

Ridge Level +9.850

6100

Ridge Level +9.850

.

DO NOT SCALE FROM DRAWINGS. WORK TO FIGURED DIMENSIONS ONLY. ARCHITECT TO

BE NOTIFIED OF ALL

DISCREPANCIES.

House Type D-D1 - Character Area 3

21006 PL206

Floor Plans, Elevations & Section

1 Grantham Street, Dublin 8, D08 A49Y, Ireland. Tel: 01-4788700 Fax: 01-4788711 E-Mail: arch@mcorm.com

MCCROSSAN OROURKE MANNING ARCHITECTS

TO BE FINISHED IN SLATE OR CONCRETE ROOF TILES IN

BE ALUMINIUM OR uPVC POWDER-COATED TO SELECTED COLOUR.

End Terrace

137.6 SQM / 1481 SQF

4 BED

2 STOREY

4 BED

HOUSE TYPE D1

Ridge Level +9.850